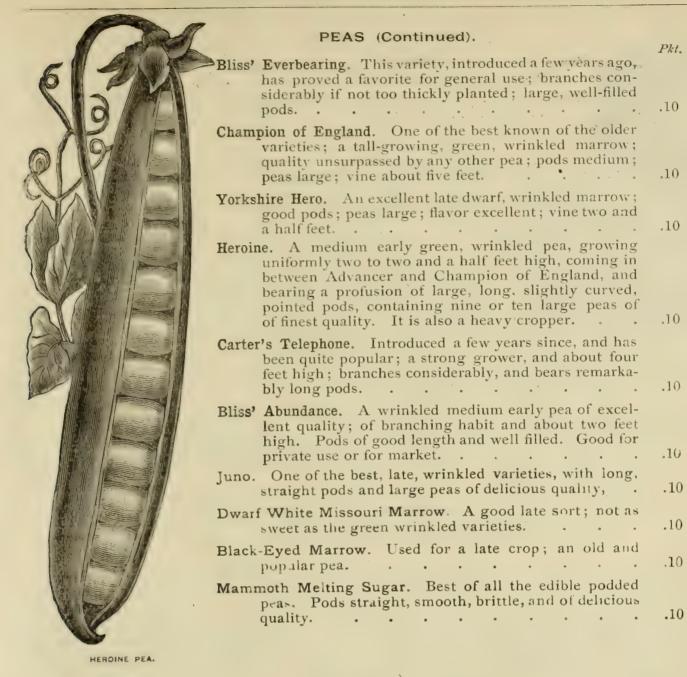

can be obtained                                                                                                                                                                                                                                                                                             | .10          | .25 | 1.50<br>1.50 |
|                                                                                                                                                                                                                                                                                                                                                 |              |     |              |

Qt.

.25

.25 - \$1.50

1.25

1.25

1.50

2.00

1.50

1.50

.75

25

.20

311

.30



### PEPPER. Pfeffer.

One ounce will produce about 2,000 plants.

Sow in March or April in a hot-bed, and transplant into open ground late in May, or early in June, when the weather has become well settled, as the plants are quite tender. Set in rows about two feet apart, and fifteen inches apart in the row. A warm, sandy loam is best suited to their growth.

Coral Gem. Beautiful little pods of shining red, so thickly set as to give it the appearance of a bouquet of coral. Pkt., .05; oz., .30.

Pickling, or Squash. The variety generally grown for pickling; medium size; thick skin; very productive. .05; oz., .30;

Bull-Nose, or Bell. Larger than the last-named sort. and of milder flavor; skin quite thick; an early sort. Pkt., .05; oz., .30;

Procopp's Giant. Grows uniformly to a very larg